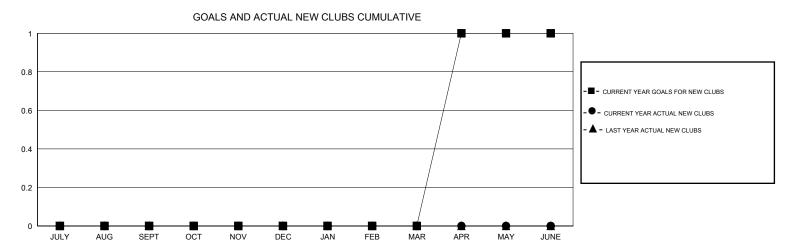

## District 24 C

Results as of: 3/31/2017

| DROPPED CLUBS: 1  DROPPED MEMBERS |          | 21 CLUBS OF 46 ADDED 1 OR MORE NEW MEMBERS | GENDER DISTE<br>MALE<br>FEMALE  | 956 (75.04%)<br>318 (24.96%) |     |
|-----------------------------------|----------|--------------------------------------------|---------------------------------|------------------------------|-----|
| DECEASED                          | 23       | CLICK HERE FOR CHAIN ATIVE                 | TOTAL FAMILY UNIT MEMBERS       |                              | 184 |
| CLUB CANCELLED OTHER              | 23<br>78 | CLICK HERE FOR CUMULATIVE  MEMBERSHIP DATA | FAMILY MEMBERS PAYING HALF DUES |                              | 92  |
| TOTAL                             | 124      |                                            |                                 |                              |     |