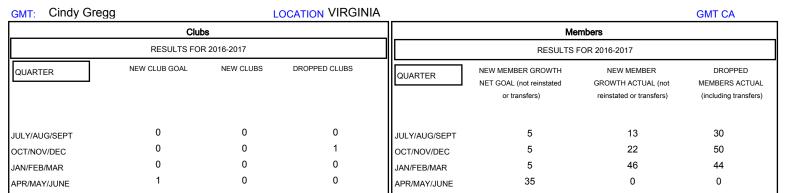

## District 24 C

Results as of: 3/31/2017

| DROPPED CLUBS: 1  DROPPED MEMBERS |          | 21 CLUBS OF 46 ADDED 1 OR MORE NEW MEMBERS | GENDER DISTE<br>MALE<br>FEMALE  | 956 (75.04%)<br>318 (24.96%) |     |
|-----------------------------------|----------|--------------------------------------------|---------------------------------|------------------------------|-----|
| DECEASED                          | 23       | CLICK HERE FOR CHAIN ATIVE                 | TOTAL FAMILY UNIT MEMBERS       |                              | 184 |
| CLUB CANCELLED OTHER              | 23<br>78 | CLICK HERE FOR CUMULATIVE  MEMBERSHIP DATA | FAMILY MEMBERS PAYING HALF DUES |                              | 92  |
| TOTAL                             | 124      |                                            |                                 |                              |     |