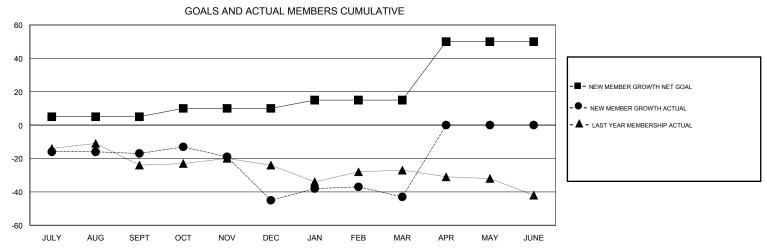

## District 24 C

Results as of: 3/31/2017

| DROPPED CLUBS: 1  DROPPED MEMBERS |          | 21 CLUBS OF 46 ADDED 1 OR MORE NEW MEMBERS | GENDER DISTE<br>MALE<br>FEMALE  | 956 (75.04%)<br>318 (24.96%) |     |
|-----------------------------------|----------|--------------------------------------------|---------------------------------|------------------------------|-----|
| DECEASED                          | 23       | CLICK HERE FOR CHAIN ATIVE                 | TOTAL FAMILY UNIT MEMBERS       |                              | 184 |
| CLUB CANCELLED OTHER              | 23<br>78 | CLICK HERE FOR CUMULATIVE  MEMBERSHIP DATA | FAMILY MEMBERS PAYING HALF DUES |                              | 92  |
| TOTAL                             | 124      |                                            |                                 |                              |     |